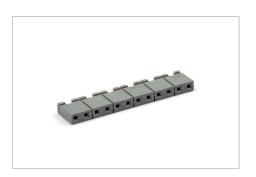

## SOCKET JUMPERS

(N= Number of contacts)

| Features                | Quick and easy handling in strips<br>Highly reliable twin leaf contact<br>Easy insertion: tapered entry                                             | Product Code |                                                                                                                                                                                          |     |   |   |   |                                      |
|-------------------------|-----------------------------------------------------------------------------------------------------------------------------------------------------|--------------|------------------------------------------------------------------------------------------------------------------------------------------------------------------------------------------|-----|---|---|---|--------------------------------------|
|                         |                                                                                                                                                     | А            | В                                                                                                                                                                                        | С   | D | E | F |                                      |
| Material                | Housing:<br>Black Glass filled polyester UL 94V0<br>Contact: Phosphor bronze<br>Current rating: 3A maxi<br>Dielectric withstanding: 500 V AC        | 313          | 2512                                                                                                                                                                                     | 0xx | 4 | х | х |                                      |
| Electrical              |                                                                                                                                                     | с            | Packaging<br>01 by Units in box<br>20 In strips of 20 shunts                                                                                                                             |     |   |   | F | Colour<br>0 Black<br>2 Red<br>6 Blue |
| Mechanical<br>Packaging | Contact resistance: 20 mΩ max<br>Insulation resistance: 1000 MΩ mini<br>Temperature rating:<br>-40 °C to 125 °C<br>Plastic tubes or cardboard boxes | E            | Plating<br>4 *Tin plating 4 μm over Ni 1.27 μm<br>7 Selective Gold plating 0.2 μm<br>over Ni<br>8 Selective Gold plating 0.4 μm<br>over Ni<br>9 Selective Gold plating 0.8 μm<br>over Ni |     |   |   |   |                                      |