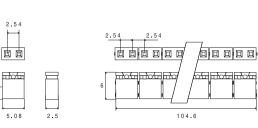

## SOCKET JUMPERS

(N= Number of contacts)

| Features                | Quick and easy handling in strips<br>Highly reliable twin leaf contact<br>Easy insertion: tapered entry                                             | Product Code |                                                                                                                                                                                          |     |   |   |   |                                      |
|-------------------------|-----------------------------------------------------------------------------------------------------------------------------------------------------|--------------|------------------------------------------------------------------------------------------------------------------------------------------------------------------------------------------|-----|---|---|---|--------------------------------------|
|                         |                                                                                                                                                     | А            | В                                                                                                                                                                                        | С   | D | E | F |                                      |
| Material                | Housing:<br>Black Glass filled polyester UL 94V0<br>Contact: Phosphor bronze<br>Current rating: 3A maxi<br>Dielectric withstanding: 500 V AC        | 313          | 2512                                                                                                                                                                                     | 0xx | 4 | х | х |                                      |
| Electrical              |                                                                                                                                                     | с            | Packaging<br>01 by Units in box<br>20 In strips of 20 shunts                                                                                                                             |     |   |   | F | Colour<br>0 Black<br>2 Red<br>6 Blue |
| Mechanical<br>Packaging | Contact resistance: 20 mΩ max<br>Insulation resistance: 1000 MΩ mini<br>Temperature rating:<br>-40 °C to 125 °C<br>Plastic tubes or cardboard boxes | E            | Plating<br>4 *Tin plating 4 μm over Ni 1.27 μm<br>7 Selective Gold plating 0.2 μm<br>over Ni<br>8 Selective Gold plating 0.4 μm<br>over Ni<br>9 Selective Gold plating 0.8 μm<br>over Ni |     |   |   |   |                                      |